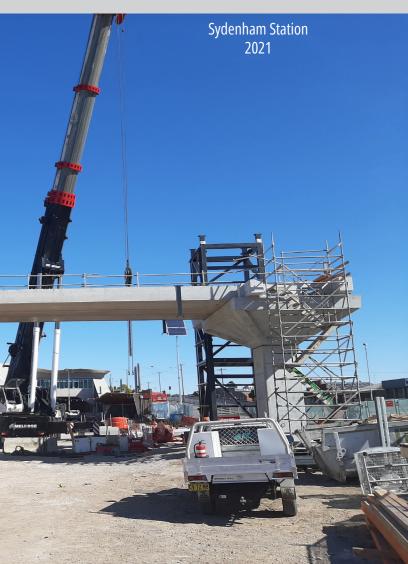

# PROJECTS

- Parramatta Light Rail Track Slabs
- Botany Rail Duplication Drainage FRP
- Sydenham Station Upgrade Substructure and Superstructure
- Thornleigh Station Upgrade Lift Shafts/ Stairs/ Ramps
- Normanhurst Station Lift Shafts/ Stairs/ Ramps
- Redfern Station Upgrade Lift Shafts/ Bridge Decks
- Dapto Station Upgrade Capping Beam FRP/Platform Extension
- Waterfall Station Upgrade Platform Precast Extension
- Reltons Bridge over Mammy Johnsons River
- Bridge over Barrengarry Creek on Belmore Falls Rd
- Wards River Bridge, Wards River
- Pedestrian Bridge over Memorial Ave, Kellyville
- Kellyville Pedestrian Bridge Windsor Rd, Kellyville
- Bridge at Oran Park South Circuit, Anglicare Community Services
- Brookers Bridge Replacement, Mirannie
- Gosford Stabling Yard Footpath
- Oran Park Bridge Over Julia Creek at Dick Johnson Drive, Oran Park
- Port Kembla Station Stabling Yard Capping Beeam
- SYAB Sydney Yard Access Bridge