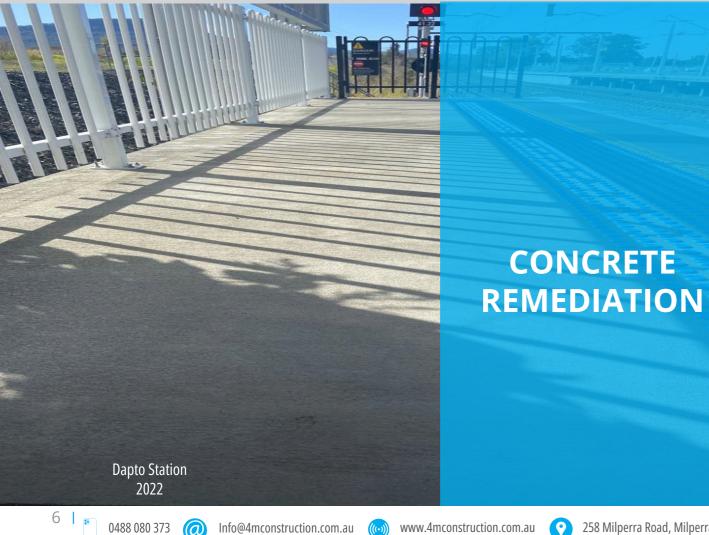

# PROJECTS

- Parramatta Light Rail Track Slabs
- Botany Rail Duplication Drainage FRP
- Sydenham Station Upgrade Substructure and Superstructure
- Thornleigh Station Upgrade Lift Shafts/ Stairs/ Ramps
- Normanhurst Station Lift Shafts/ Stairs/ Ramps
- Redfern Station Upgrade Lift Shafts/ Bridge Decks
- Dapto Station Upgrade Capping Beam FRP/Platform Extension
- Waterfall Station Upgrade Platform Precast Extension
- Reltons Bridge over Mammy Johnsons River
- Bridge over Barrengarry Creek on Belmore Falls Rd
- Wards River Bridge, Wards River
- Pedestrian Bridge over Memorial Ave, Kellyville
- Kellyville Pedestrian Bridge Windsor Rd, Kellyville
- Bridge at Oran Park South Circuit, Anglicare Community Services
- Brookers Bridge Replacement, Mirannie
- Gosford Stabling Yard Footpath
- Oran Park Bridge Over Julia Creek at Dick Johnson Drive, Oran Park
- Port Kembla Station Stabling Yard Capping Beeam
- SYAB Sydney Yard Access Bridge