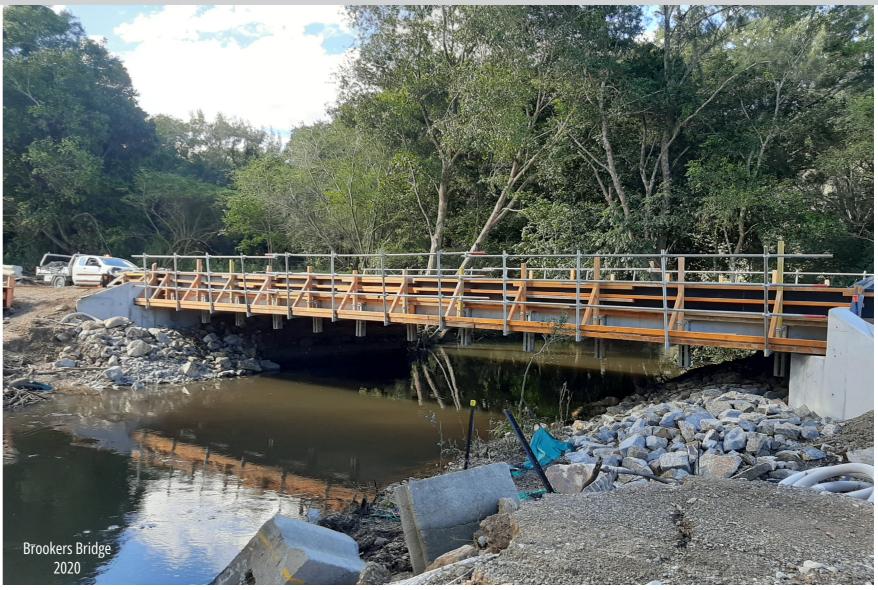

# PROJECTS

- Parramatta Light Rail Track Slabs
- Botany Rail Duplication Drainage FRP
- Sydenham Station Upgrade Substructure and Superstructure
- Thornleigh Station Upgrade Lift Shafts/ Stairs/ Ramps
- Normanhurst Station Lift Shafts/ Stairs/ Ramps
- Redfern Station Upgrade Lift Shafts/ Bridge Decks
- Dapto Station Upgrade Capping Beam FRP/Platform Extension
- Waterfall Station Upgrade Platform Precast Extension
- Reltons Bridge over Mammy Johnsons River
- Bridge over Barrengarry Creek on Belmore Falls Rd
- Wards River Bridge, Wards River
- Pedestrian Bridge over Memorial Ave, Kellyville
- Kellyville Pedestrian Bridge Windsor Rd, Kellyville
- Bridge at Oran Park South Circuit, Anglicare Community Services
- Brookers Bridge Replacement, Mirannie
- Gosford Stabling Yard Footpath
- Oran Park Bridge Over Julia Creek at Dick Johnson Drive, Oran Park
- Port Kembla Station Stabling Yard Capping Beeam
- SYAB Sydney Yard Access Bridge