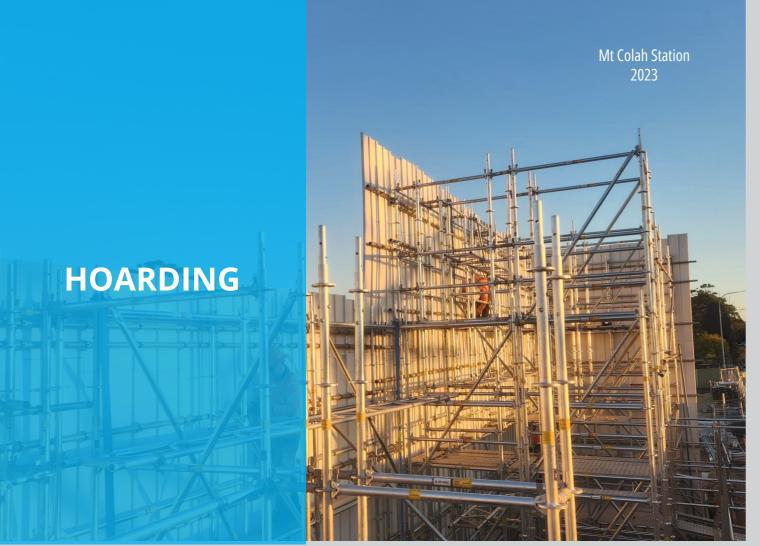

- FORMWORK/FALSEWORK
- REINFORCEMENT •
- CONCRETE PLACEMENT
- TEMPORARY DESIGN AND INSTALL
- SEALANT SOLUTIONS
- CONCRETE REMEDIATION
- HOARDING •
- PRECAST INSTALLATION