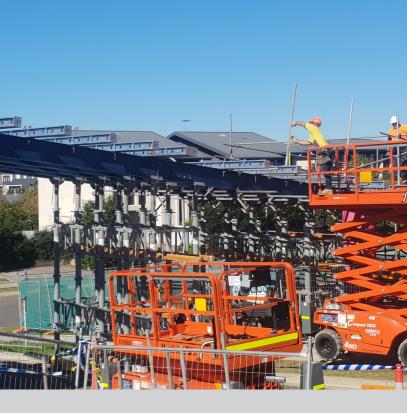

# PROJECTS

- Parramatta Light Rail Track Slabs
- Botany Rail Duplication Drainage FRP
- Sydenham Station Upgrade Substructure and Superstructure
- Thornleigh Station Upgrade Lift Shafts/ Stairs/ Ramps
- Normanhurst Station Lift Shafts/ Stairs/ Ramps
- Redfern Station Upgrade Lift Shafts/ Bridge Decks
- Dapto Station Upgrade Capping Beam FRP/Platform Extension
- Waterfall Station Upgrade Platform Precast Extension
- Reltons Bridge over Mammy Johnsons River
- Bridge over Barrengarry Creek on Belmore Falls Rd
- Wards River Bridge, Wards River
- Pedestrian Bridge over Memorial Ave, Kellyville
- Kellyville Pedestrian Bridge Windsor Rd, Kellyville
- Bridge at Oran Park South Circuit, Anglicare Community Services
- Brookers Bridge Replacement, Mirannie
- Gosford Stabling Yard Footpath
- Oran Park Bridge Over Julia Creek at Dick Johnson Drive, Oran Park
- Port Kembla Station Stabling Yard Capping Beeam
- SYAB Sydney Yard Access Bridge