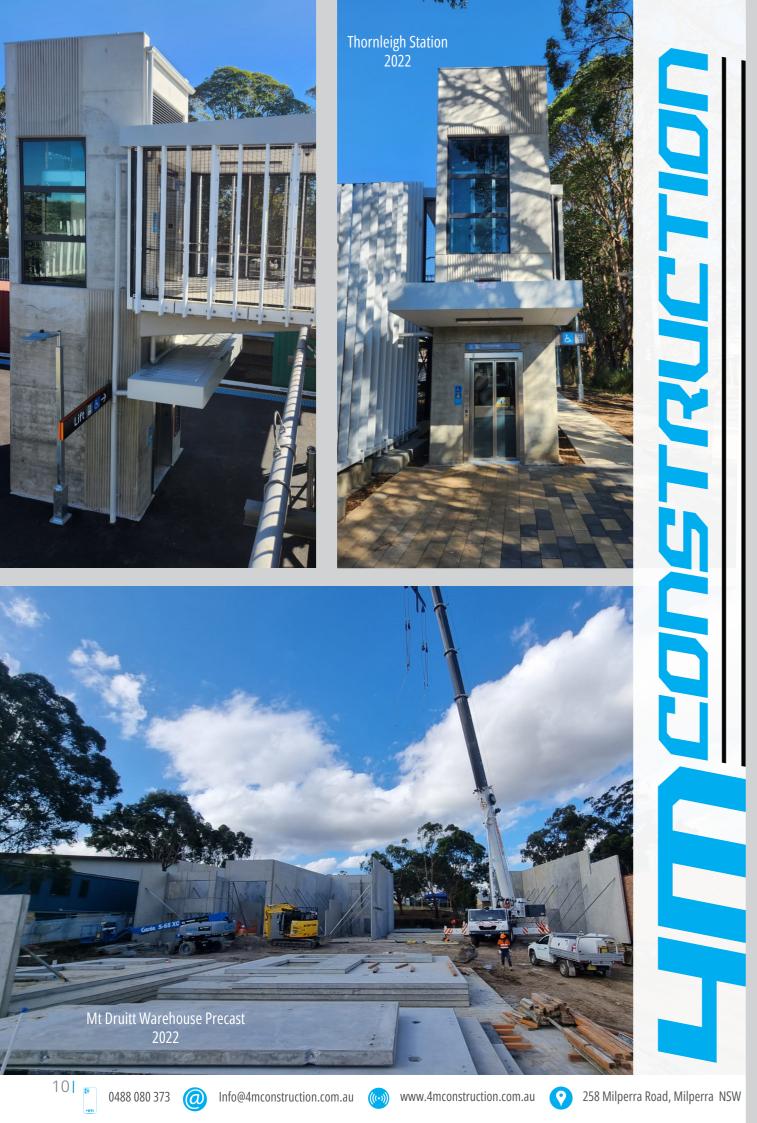

# PROJECTS

- Parramatta Light Rail Track Slabs
- Botany Rail Duplication Drainage FRP
- Sydenham Station Upgrade Substructure and Superstructure
- Thornleigh Station Upgrade Lift Shafts/ Stairs/ Ramps
- Normanhurst Station Lift Shafts/ Stairs/ Ramps
- Redfern Station Upgrade Lift Shafts/ Bridge Decks
- Dapto Station Upgrade Capping Beam FRP/Platform Extension
- Waterfall Station Upgrade Platform Precast Extension
- Reltons Bridge over Mammy Johnsons River
- Bridge over Barrengarry Creek on Belmore Falls Rd
- Wards River Bridge, Wards River
- Pedestrian Bridge over Memorial Ave, Kellyville
- Kellyville Pedestrian Bridge Windsor Rd, Kellyville
- Bridge at Oran Park South Circuit, Anglicare Community Services
- Brookers Bridge Replacement, Mirannie
- Gosford Stabling Yard Footpath
- Oran Park Bridge Over Julia Creek at Dick Johnson Drive, Oran Park
- Port Kembla Station Stabling Yard Capping Beeam
- SYAB Sydney Yard Access Bridge