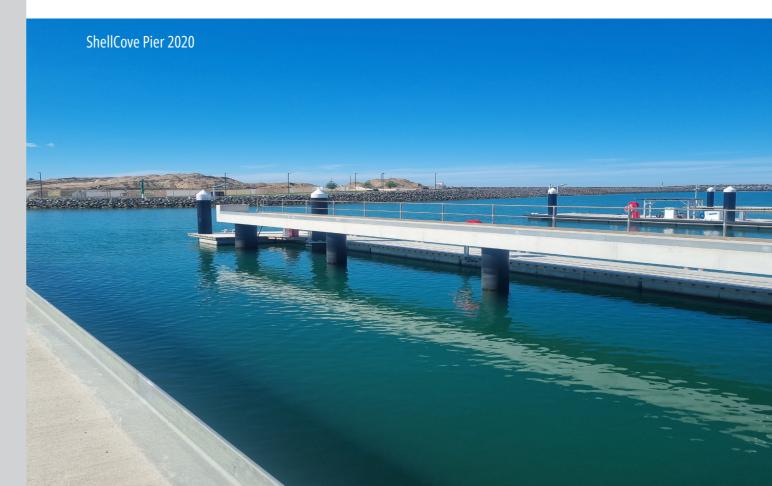

# PROJECTS

- Parramatta Light Rail Track Slabs
- Botany Rail Duplication Drainage FRP
- Sydenham Station Upgrade Substructure and Superstructure
- Thornleigh Station Upgrade Lift Shafts/ Stairs/ Ramps
- Normanhurst Station Lift Shafts/ Stairs/ Ramps
- Redfern Station Upgrade Lift Shafts/ Bridge Decks
- Dapto Station Upgrade Capping Beam FRP/Platform Extension
- Waterfall Station Upgrade Platform Precast Extension
- Reltons Bridge over Mammy Johnsons River
- Bridge over Barrengarry Creek on Belmore Falls Rd
- Wards River Bridge, Wards River
- Pedestrian Bridge over Memorial Ave, Kellyville
- Kellyville Pedestrian Bridge Windsor Rd, Kellyville
- Bridge at Oran Park South Circuit, Anglicare Community Services
- Brookers Bridge Replacement, Mirannie
- Gosford Stabling Yard Footpath
- Oran Park Bridge Over Julia Creek at Dick Johnson Drive, Oran Park
- Port Kembla Station Stabling Yard Capping Beeam
- SYAB Sydney Yard Access Bridge