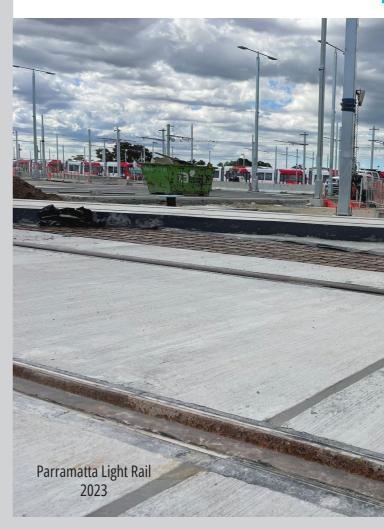

# PROJECTS

- Parramatta Light Rail Track Slabs
- Botany Rail Duplication Drainage FRP
- Sydenham Station Upgrade Substructure and Superstructure
- Thornleigh Station Upgrade Lift Shafts/ Stairs/ Ramps
- Normanhurst Station Lift Shafts/ Stairs/ Ramps
- Redfern Station Upgrade Lift Shafts/ Bridge Decks
- Dapto Station Upgrade Capping Beam FRP/Platform Extension
- Waterfall Station Upgrade Platform Precast Extension
- Reltons Bridge over Mammy Johnsons River
- Bridge over Barrengarry Creek on Belmore Falls Rd
- Wards River Bridge, Wards River
- Pedestrian Bridge over Memorial Ave, Kellyville
- Kellyville Pedestrian Bridge Windsor Rd, Kellyville
- Bridge at Oran Park South Circuit, Anglicare Community Services
- Brookers Bridge Replacement, Mirannie
- Gosford Stabling Yard Footpath
- Oran Park Bridge Over Julia Creek at Dick Johnson Drive, Oran Park
- Port Kembla Station Stabling Yard Capping Beeam
- SYAB Sydney Yard Access Bridge